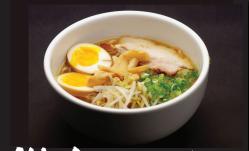

Miso Ramen \$14.75 Egg noodle in a miso-based rich pork broth with tender braised pork, soft-boiled egg scallions and vegetables.

Stoyu Ramen \$ 13.25 Egg noodle in a soy-based chicken broth with tender braised pork, softboiled egg, scallions, bean sprouts and bamboo shoots.