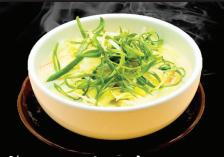

Curry Ramen

and wheat.

Egg noodle in a pork broth curry soup with fried chicken, soft boiled egg, vegetables and scallions.