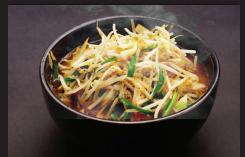

Best Condition Ramen \$ 14.75

Egg noodle in a flavorful chicken

broth with garlic and spicy stir-fry

vegetables.

Stio Ramen \$ 13.25 Egg noodle in a flavorful clear chicken broth with tender braised pork, soft-boiled egg, scallions bean sprouts and bamboo shoots.