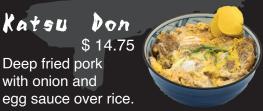

Buta Don \$ 14.75 Grilled pork with scallions and soft-boiled egg over rice.

Gyu Don \$ 16.75 Simmered sliced beef, onion and softboiled egg in flavorful sweet soy sauce over rice.

Katsu Don \$ 14.75 Deep fried pork with onion and