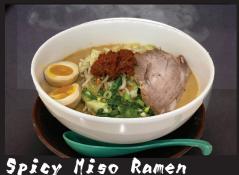

Miso Ramen \$14.75 Egg noodle in a miso-based rich pork broth with tender braised pork, soft-boiled egg scallions and vegetables.

Stoyu Ramen \$ 13.25 Egg noodle in a soy-based chicken broth with tender braised pork, softboiled egg, scallions, bean sprouts and bamboo shoots.

Vegetarian Ramen

\$14.75 Egg noodle and vegetables in a creamy soup made of soy beans

Egg noodle in a miso-based rich pork broth. Tender braised pork soft-boiled egg and stir-fry vegetables with special spicy paste.