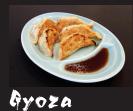

## SIDE DISHES

Tebasaki Chicken Wings

Miso Katsu \$ 8.95 Fried Pork with miso sauce

\$ 6.25 **Pork Dumplings** 

Spicy Tebasaki \$ 7.25 Chicken Wings with special spicy sauce

Karaage Small \$ 5.75 Large \$10.75 Fried Chicken