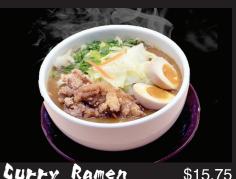

Curry Ramen

and wheat.

Egg noodle in a pork broth curry soup with fried chicken, soft boiled egg, vegetables and scallions.