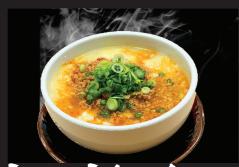

Vegetarian Ramen

\$14.75 Egg noodle and vegetables in a creamy soup made of soy beans

Egg noodle in a miso-based rich pork broth. Tender braised pork soft-boiled egg and stir-fry vegetables with special spicy paste.